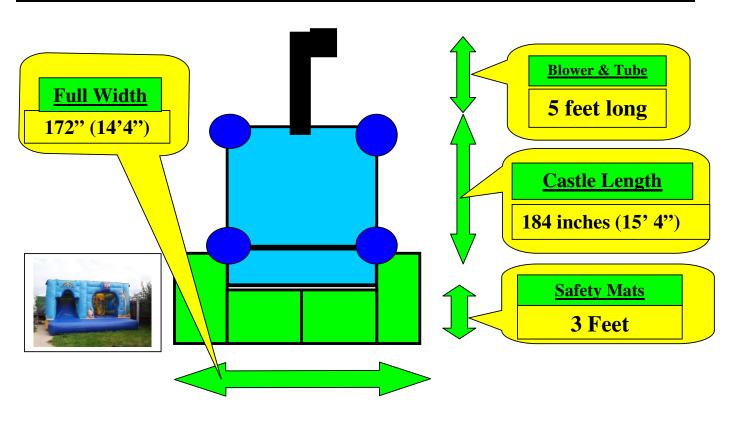

## **Bouncy Castle Space Required to Erect a bouncy castle Safely**

| Deep sea                                                                                 | Bounce & Slide                                            | <u>Unit Height</u>     | Total Space required  |
|------------------------------------------------------------------------------------------|-----------------------------------------------------------|------------------------|-----------------------|
| Blower & Inflation Tube<br>Front Safety Fall off Mats<br>Castle Length including<br>Step | 5 Feet long<br>3 x 6 feet each mat<br>15' 4" (184 inches) | 8 feet 4 inches (100") | 23 feet 4 inches long |
| Castle Width                                                                             | 14 feet 4 inches (172")                                   |                        | x<br>20 feet wide     |